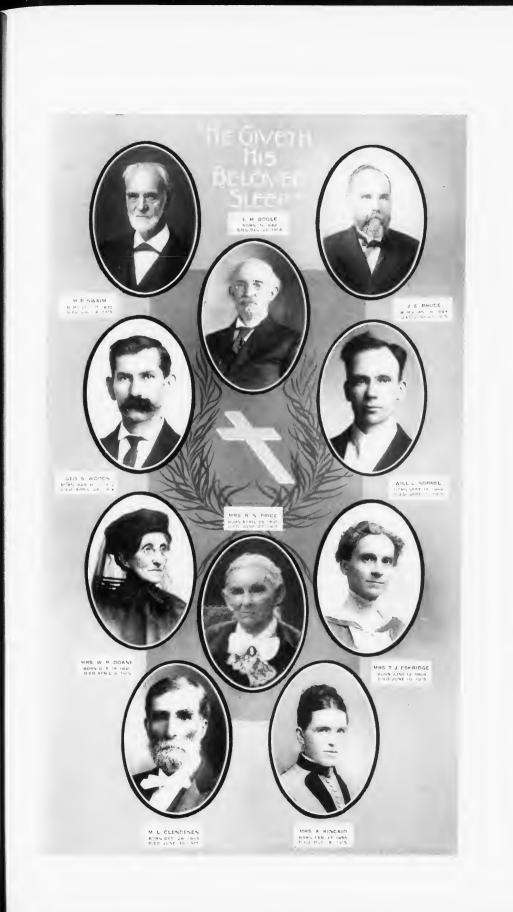

# OUR SAINTED DEAD

"And I heard a voice from Heaven saying unto me, Write, Blessed are the dead which die in the Lord, from henceforth; Yea, saith the Spirit, that they may rest from their labors; and their works do follow them."—Rev. xiv: 13.

# OUR SAINTED DEAD-Continued.

| TOC        |                                                         |        | Admitted on                    |       |                                                   | rs<br>tive         | sea.     |
|------------|---------------------------------------------------------|--------|--------------------------------|-------|---------------------------------------------------|--------------------|----------|
| Number     | Names                                                   | Born   | Trial                          | Died  | Where Buried                                      | Years<br>Effective | Charges  |
| 110        | John H. Kennedy                                         | 1848   | 1872Holsten                    |       | Morristown, Tenn                                  |                    | 15       |
| 111        | John R. Cunningham                                      | 1844   | 1875Holston                    |       | Wheeler's Chap)l, Tenn                            |                    |          |
| 112        | W.G.E.Cunnyngham                                        |        | 1843Holston<br>1845Holston     |       | Nashville, Tenn<br>Dulap, Tenn                    |                    | •••••    |
| 113<br>114 | John Alley                                              | 1848   | 1876Holston                    |       | Shell Mound, Tenn                                 | 24                 | 15       |
| 115        | Joseph F. Wampler<br>James K. Wolfe<br>Wm. H. Henderson | 1847   | Holston                        |       | New Providence, Tenn                              |                    | 12       |
| 116        | Wm. H. Henderson                                        | 1846   | 1895Holston                    |       | Decatur, Tenn                                     | 6                  |          |
| 117        | Edward W. Walker                                        | 1900   | 1009 <b>П</b> ОІSLOII          |       | Decatur, Tenn<br>Graham, Va.                      | 13                 | 46       |
| 118        | William L. Jones                                        | 1853   | 1882Holston                    |       | Morristown, Tenn                                  | 19                 | 8        |
| 119        | John H. Keith                                           | 1839   | 1870Holston                    |       | Asheville, N. C                                   |                    |          |
| 120        | William H. Dawn                                         |        | 1872Holston                    |       | Knoxville, Tenn                                   |                    |          |
| 121        | Rufus M. Hickey                                         | 1820   | 1845Holston                    |       | Morristown, Tenn<br>Emory, Va                     | 50                 | 29       |
| 122<br>123 | Elbert S. Bettis<br>Jones F. Hash                       | 1009   | 1891Holston1                   |       | Grayson Co., Va                                   | 7                  | 57       |
| 123        | Alex, E. Woodward                                       | 1839   | 1051                           |       | Tate Springs, Tenn                                |                    |          |
| 125        | John W. Robertson                                       |        | 1875Holston                    |       | Jasper, Tenn                                      |                    |          |
| 126        | Enoch W. Moore                                          |        | 1860Holston                    |       | Independence, Va,                                 | 40                 |          |
| 127        | Francis M. Grace                                        | 1832   | 1853Holston1                   |       | Owenton, Ala                                      |                    |          |
| 128        | Rush F. Jackson                                         | 1849   | 1884Holston1                   | 905   | Emory, Va<br>Friend's Station, Tenn               | 20                 | 10       |
| 129        | William P. Doane                                        | 1883   | 1859Holston1                   | 905   | Friend's Station, Tenn                            | 20                 | 17       |
| 130        | William Robeson                                         |        | 1844Holston1                   |       | Blountville, Tenn                                 | 23                 | 14       |
| 131        | John R. Stradley                                        |        | 1856Holston1                   |       | Hiwassee College, Tenn                            | 16                 | 6        |
| 132        | William M. Dyer                                         | 1857   | 1885Holston1                   |       | Emory, Va<br>Emory, Va<br>Knoxville, <u>T</u> enn | 20                 | 14       |
| 133<br>134 | Samuel S. Weatherly<br>William H. Bates                 | 1857   | 1873Holston1<br>1846Holston1   | 905   | Emory, va                                         | 32<br>29           | 21       |
| 134        | James S. Kennedy                                        | 1021   | 1852Virginia, 1                |       | Knoxville, Tenn                                   | 45                 | 33<br>17 |
| 136        | James Mahoney                                           |        | 1859Holston 1                  |       | Wallace Va                                        | 44                 | 16       |
| 137        | Charles H. Fogleman.                                    |        | 1902Holston1                   |       | Russell Co., Va.                                  | 5                  | 5        |
|            | Joseph B. Davis                                         |        | 1874Holston1                   |       | Emory, Va.                                        |                    |          |
| 139        | John C. Runyan<br>James M. Jimison                      | 845    | 1871Holston1                   |       | Pleasant Grove, Tenn.                             | 23                 | 17       |
| 140        | James M. Jimison                                        | 1877   | 1905Holston1                   | 909   | Emory, Va                                         | 6                  | 3        |
| 141        | James E. Swecker                                        | 1861   | 1890Holston 1                  | 909   | Wythe Co., Va                                     | 18                 | 10       |
|            | John D. Hickson                                         |        | 1875Holston1                   |       | Aften, Tenn                                       |                    |          |
|            | Robert E. Smith                                         |        | 1870Holston1                   | 910   | Chattanooga, Tenn                                 | 4.00               |          |
|            | John Bornig                                             |        | 1851Holston1                   | 910   | Chattanooga, Tenn                                 | 45                 | 28       |
|            | Milton J. Butcher                                       |        | 1896Holston1                   |       | Surgoinsville, Tenn                               | 14                 | 9        |
|            | Jacob R. Payne                                          |        | 1861Holston 1<br>1888Holston 1 |       | Telford, Tenn<br>Powell's Station, Tenn           | 23                 | 21<br>6  |
|            | John Woolsey1<br>William H. Kelly1                      | 894    | 1848Holston1                   | 011   | Tazewell, Va                                      | 19                 | 15       |
|            | John B. Carnes                                          |        | 1888Holston                    | 011   | Knoxville, Tenn                                   | 13                 | 10       |
|            | William W. Pyott 1                                      | 846    | 1888 Holston 1                 | 911   | Emory, Va                                         | 21                 | 13       |
| 151        | George B. Draper 1                                      | 855    | 1889Holston                    |       | Gate City. Va                                     |                    |          |
| 152        | Frank Richardson 1                                      |        | 1854Holston 19                 |       | LaFollette, Tenn                                  | 58                 |          |
| 153        | John P. Dickey                                          | 844    | 1871Holston19                  | 912   | Los Angeles, Cal                                  |                    |          |
| 154        | James O. Straley1                                       | 864    | 1884Holston 19                 | 912   | Emory, Va<br>Speer's Ferry, Va                    | 29                 | 13       |
| 155        | James W. Belt                                           |        | Holston                        |       | Speer's Ferry, Va                                 |                    |          |
| 156<br>157 | Henry C. Neal 1                                         | 829    | 1862Holston 19                 |       | Abingdon, Va                                      |                    | 18       |
| F F O      | Joseph A. Darr                                          |        | 1887Holston                    |       | Jasper, Tenn                                      | 9                  | 6        |
|            | James R. Hunter1<br>Robert A. Hutsell1                  |        | 1889Holston 19                 |       | St. Elmo, Tenn                                    | 21                 | 6<br>11  |
|            | William C. Faris1                                       | 011    | 1872Holston 19<br>1880Holston  |       | Chattanooga, Tenn                                 |                    | 11       |
| 4446       | Charles K. Miller 1                                     | 832    | 1860Holston 19                 | 13    | Rural Retreat, Va                                 | 24                 | 8        |
| 162        | John H. Brunner                                         | 825    |                                |       | Hiwasse College, Tenn                             |                    |          |
| 103        | Erastus H. Bogle 1                                      | 842    | 1869. Holston 19               | )14 ] | Bristol. Va.                                      | 37                 | 24       |
| 164        | George S. Wood 1                                        | 872    | 1892. Holston 19               | 15 1  | Hiltons, Va                                       | 15                 | 10       |
| 165        | George S. Wood1<br>James E. Bruce1                      | 849    | 1844. Holston 19               | 15    | Bland County, Va.                                 | 14                 | 9        |
| 100        | Milton L. Clendenen. 1                                  | 8331 ' | 1867Holston 19                 | 15    | Bristol, Tenn                                     |                    |          |
| LUI .      | Mitchell P. Swaim1<br>Will L. Sorrell1                  | 8321   | 1753. Holston 19               |       | Liberty Hill, Tenn                                | 19<br>23           | 16<br>14 |
| 168        |                                                         |        | 1892. Holston 19               |       | Clinton, Tenn                                     |                    |          |